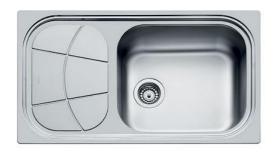

### **Sink Big Bowl**

Bowl on the right Kitchen Sinks Code: 1561 201

#### **DETAILS**

| Standard (8 mm Edge)                                            |
|-----------------------------------------------------------------|
| Foster brushed                                                  |
| AISI 304 stainless steel                                        |
| Foster brushed                                                  |
| 60 cm                                                           |
| 860x500 mm                                                      |
| Fixing hooks, gasket, drain, overflow and siphon, boxed packing |
| 1 standard hole - 2nd hole on request                           |
| 840 x 480 mm                                                    |
|                                                                 |

| Drainer                   | Yes                                                                                                                                                                                                                                                    |
|---------------------------|--------------------------------------------------------------------------------------------------------------------------------------------------------------------------------------------------------------------------------------------------------|
| Width                     | 86 cm                                                                                                                                                                                                                                                  |
| Bowl dimension            | 450x400mm                                                                                                                                                                                                                                              |
| Number of bowls           | 1 bowl                                                                                                                                                                                                                                                 |
| Waste fitting             | 3,5" drain                                                                                                                                                                                                                                             |
| FEATURES                  |                                                                                                                                                                                                                                                        |
| 2nd / 3rd hole availaible | The sink can be customized with the execution on request of additional holes, usable for double-hole mixers, for remote controlled drains or for the installation of soap dispensers. The positions are marked on the drawings with dotted line holes. |
| Added value               | Foster uses steel thicknesses higher than those used on average by other manufacturers. This is how, thanks to our long experience, we know how to make sinks of superior quality and with a better resistance to aging.                               |
| Basket 3,5" waste fitting | The drain is equipped with a large 3.5" drain, with the practical basket cap that prevents the discharge of solid parts.                                                                                                                               |
| Sliding brackets          |                                                                                                                                                                                                                                                        |