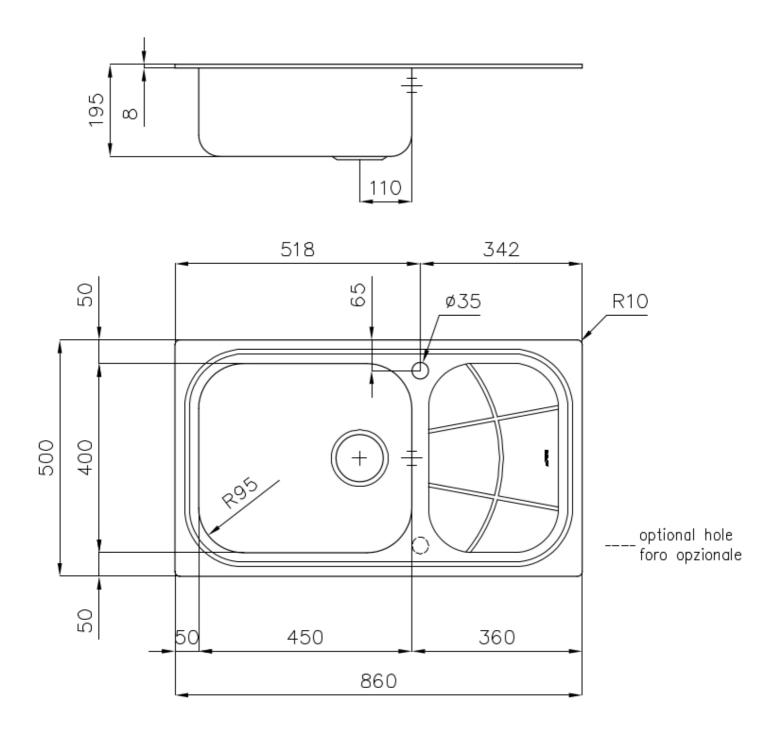

#### **DETAILS**

| Standard (8 mm Edge)                                            |
|-----------------------------------------------------------------|
| Foster brushed                                                  |
| AISI 304 stainless steel                                        |
| Foster brushed                                                  |
| 60 cm                                                           |
| 860x500 mm                                                      |
| Fixing hooks, gasket, drain, overflow and siphon, boxed packing |
| 1 standard hole - 2nd hole on request                           |
| 840 x 480 mm                                                    |
|                                                                 |

| Drainer                   | Yes                                                                                                                                                                                                                                                    |
|---------------------------|--------------------------------------------------------------------------------------------------------------------------------------------------------------------------------------------------------------------------------------------------------|
| Width                     | 86 cm                                                                                                                                                                                                                                                  |
| Bowl dimension            | 450x400mm                                                                                                                                                                                                                                              |
| Number of bowls           | 1 bowl                                                                                                                                                                                                                                                 |
| Waste fitting             | 3,5" drain                                                                                                                                                                                                                                             |
| FEATURES                  |                                                                                                                                                                                                                                                        |
| 2nd / 3rd hole availaible | The sink can be customized with the execution on request of additional holes, usable for double-hole mixers, for remote controlled drains or for the installation of soap dispensers. The positions are marked on the drawings with dotted line holes. |
| Added value               | Foster uses steel thicknesses higher than those used on average by other manufacturers. This is how, thanks to our long experience, we know how to make sinks of superior quality and with a better resistance to aging.                               |
| Basket 3,5" waste fitting | The drain is equipped with a large 3.5" drain, with the practical basket cap that prevents the discharge of solid parts.                                                                                                                               |
| Sliding brackets          |                                                                                                                                                                                                                                                        |