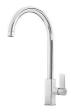

Basket 3,5" waste fitting | The drain is equipped with a large 3.5" drain, with the practical basket cap that prevents the discharge of solid parts.                                                                                                                               |
| Sliding brackets          |                                                                                                                                                                                                                                                        |

# Foster ==

### **TECHNICAL DATA**



## Foster ==

### **OPTIONAL ACCESSORIES**



Cestello inox 8612 000



Glass chopping board 8631 300



HPDE Chopping board 8657 001



Iroko-wood chopping board 8655 000

### **RECOMMENDED PAIRINGS**



Mixer Tap Delta 8441 000

### Foster ==

### **OPTIONAL AUTOMATIC WASTE FITTINGS**



Automatic waste fitting 8407 100



Automatic waste fitting 8407 000



LIRA automatic waste fitting 8407 102



LIRA automatic waste fitting 8407 103